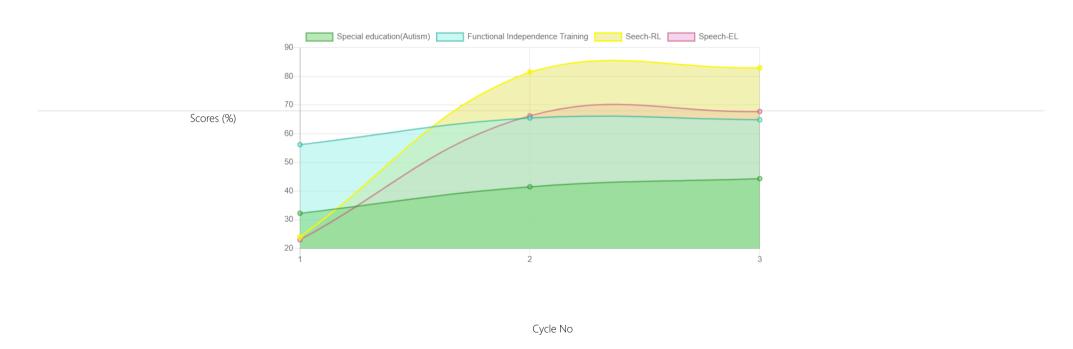

## **Progress Report**

| Evaluation No. | Speech<br>RL - EL - Month - Year   | Special education(Autism) Score % - Month - Year | Functional Independence Training Score % - Month - Year |
|----------------|------------------------------------|--------------------------------------------------|---------------------------------------------------------|
| 1              | 24.00% - 23.00% - June - 2021      | 32.26% - July - 2021                             | 56.19% - July - 2021                                    |
| 2              | 81.50% - 66.25% - February - 2022  | 41.51% - January - 2022                          | 65.48% - February - 2022                                |
| 3              | 83.00% - 67.75% - September - 2022 | 44.34% - August - 2022                           | 64.88% - August - 2022                                  |

## Progress Report Graph

Information:- CP - Cerebral Palsy; SB - Spina bifida; MD - Muscular Dystrophy; CTEV - Clubfoot; ID - Intellectual Disability; CP, MD - Cerebral Palsy/Multiple Disabilities; LV - Low Vision; TB - Total Blind; ADHD - Attention Deficit Hyperactive Disorder; DB - Deaf Blind; RL - Receptive Language; EL - Expressive Language; ICF - International classification of functioning; FACP - Functional assessment checklist for programming